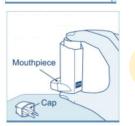

#### Prime the inhaler

- ① Take the cap off the mouthpiece and shake the inhaler well.
- ② Shake and spray the inhaler 3 more times into the air away from your face to finish priming it. Avoid spraying in eyes.

# **VENTOLIN® INHALER**

(Salbutamol 100 mcg /dose)

**Hold your breath** for 5~10 seconds.

Remove the inhaler and **put the cap back on the mouthpiece** after every time you use it. **Make sure it snaps firmly into place.**Cap