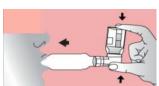

#### How to use VENTOLIN inhaler

Shake the inhaler well before each spray. Take the cap off the mouthpiece of the actuator.

Insert inhaler into spacer (if necessary).

Breathe out gently. Put the mouthpiece in your mouth and close your lips around it.

4 Hold the inhaler with the mouthpiece down.

# **VENTOLIN® INHALER**

(Salbutamol 100 mcg /dose)

**Hold your breath** for 5~10 seconds.

Remove the inhaler and **put the cap back on the mouthpiece** after every time you use it. **Make sure it snaps firmly into place.**Cap