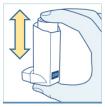

#### Prime the inhaler

- ① Take the cap off the mouthpiece and shake the inhaler well.
- ② Shake and spray the inhaler 3 more times into the air away from your face to finish priming it. Avoid spraying in eyes.

Prime your inhaler again if you have not used it in more than 14 days or if you drop it.