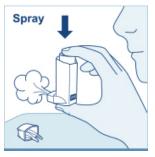

#### How to use VENTOLIN inhaler

Shake the inhaler well before each spray. Take the cap off the mouthpiece of the actuator.

Insert inhaler into spacer (if necessary).

Breathe out gently. Put the mouthpiece in your mouth and close your lips around it.

4 Hold the inhaler with the mouthpiece down.

# **VENTOLIN® INHALER**

(Salbutamol 100 mcg /dose)

**Hold your breath** for 5~10 seconds.

Remove the inhaler and **put the cap back on the mouthpiece** after every time you use it. **Make sure it snaps firmly into place.**Cap