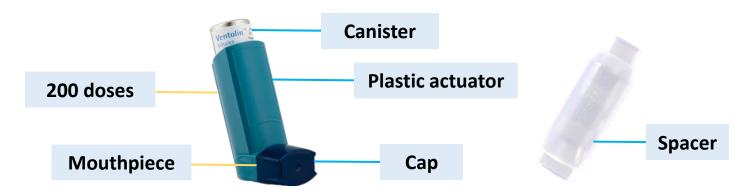

## A modern delivery system

## How do I know when to replace the inhaler

- VENTOLIN INHALER provides 200 doses.
- You may record how many doses you use every day to calculate dose remain in the inhaler.