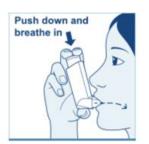

#### How to use VENTOLIN inhaler

Shake the inhaler well before each spray. Take the cap off the mouthpiece of the actuator.

Insert inhaler into spacer (if necessary).

Breathe out gently. Put the mouthpiece in your mouth and close your lips around it.

4 Hold the inhaler with the mouthpiece down.

# **VENTOLIN® INHALER**

(Salbutamol 100 mcg /dose)

**Hold your breath** for 5~10 seconds.

Remove the inhaler and **put the cap back on the mouthpiece** after every time you use it. **Make sure it snaps firmly into place.**Cap