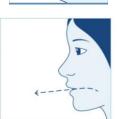

#### How to use VENTOLIN inhaler

Shake the inhaler well before each spray. Take the cap off the mouthpiece of the actuator.

Insert inhaler into spacer (if necessary).

Breathe out gently. Put the mouthpiece in your mouth and close your lips around it.

4 Hold the inhaler with the mouthpiece down.