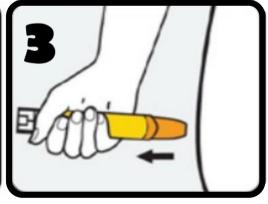

# Push down hand and hold for 3 seconds

Place on outer mid-thigh You should hear the "click" The clear window is darken.

### Remove EpiPen

Massage the injection area for 10 seconds.