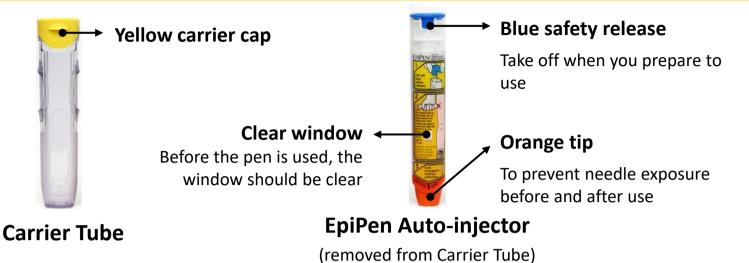

# **EpiPen Auto-Injector**

(Epinephrine 0.3mg/0.3mL/pen) For Self-treatment of anaphylaxis

#### PREPARE BEFORE INJECTION

- Get your EpiPen Auto-injector
  - Flip open the yellow carrier cap. Tip and slide it out of the carrier tube.
- Hold the auto-injector in your fist
  Blue to the sky, orange to the ground.

# Pull off the bule safety release

Do not bend or twist it.