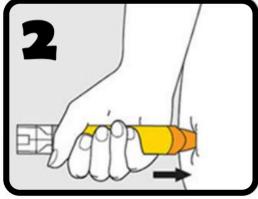

# Push down hand and hold for 3 seconds

Place on outer mid-thigh You should hear the "click" The clear window is darken.