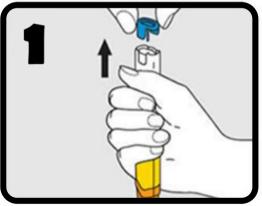

#### PREPARE BEFORE INJECTION

- Get your EpiPen Auto-injector
  - Flip open the yellow carrier cap. Tip and slide it out of the carrier tube.
- Hold the auto-injector in your fist
  Blue to the sky, orange to the ground.

# Pull off the bule safety release

Do not bend or twist it.